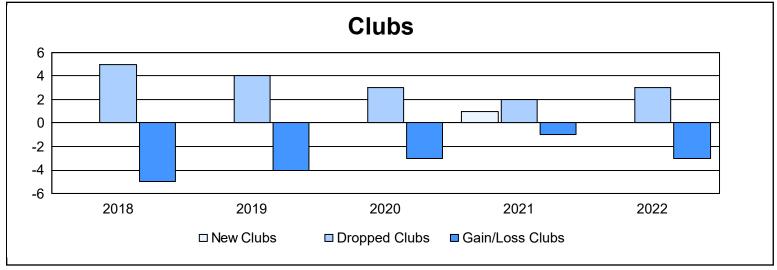

District 31 S

As of June 2022 Cumulative

| Year      | New<br>Clubs | Dropped<br>Clubs | Gain/<br>Loss<br>Clubs | New<br>Members | Charter<br>Members | Reinstate<br>Members | Transfer<br>Members | Total<br>Member<br>Added | Total<br>Members<br>Dropped | Gain/<br>Loss<br>Members |
|-----------|--------------|------------------|------------------------|----------------|--------------------|----------------------|---------------------|--------------------------|-----------------------------|--------------------------|
| 2017-2018 | 0            | 5                | -5                     | 96             | 2                  | 4                    | 7                   | 109                      | 212                         | -103                     |
| 2018-2019 | 0            | 4                | -4                     | 52             | 2                  | 3                    | 10                  | 67                       | 172                         | -105                     |
| 2019-2020 | 0            | 3                | -3                     | 79             | 14                 | 9                    | 9                   | 111                      | 150                         | -39                      |
| 2020-2021 | 1            | 2                | -1                     | 59             | 31                 | 2                    | 3                   | 95                       | 140                         | -45                      |
| 2021-2022 | 0            | 3                | -3                     | 83             | 6                  | 7                    | 3                   | 99                       | 164                         | -65                      |
| Average   | 0            | 3                | -3                     | 74             | 11                 | 5                    | 6                   | 96                       | 168                         | -71                      |